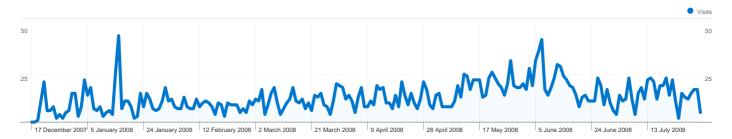

### 1,010 people visited this site

2,822 Visits

1,010 Absolute Unique Visitors

5,406 Page Views

1.92 Average Page Views

00:03:17 Time on Site

63.43% Bounce Rate

Management 35.75% New Visits