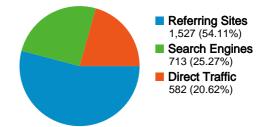

### All traffic sources sent a total of 2,822 visits

20.62% Direct Traffic

Managed 54.11% Referring Sites

25.27% Search Engines