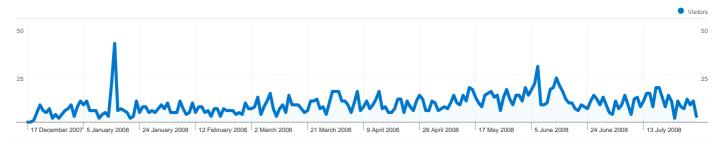

### 1,010 people visited this site

2,822 Visits

1,010 Absolute Unique Visitors

5,406 Page Views

1.92 Average Page Views

00:03:17 Time on Site

63.43% Bounce Rate

Management 35.75% New Visits