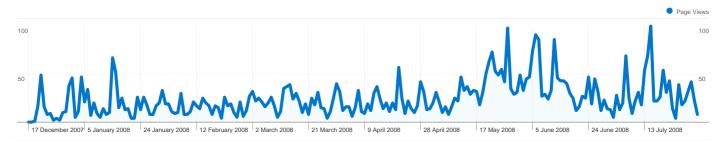

## Pages on this site were viewed a total of 5,406 times

5,406 Page Views

3,918 Unique Views

63.43% Bounce Rate