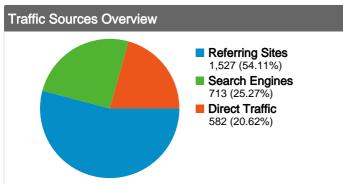

### All traffic sources sent a total of 2,822 visits

20.62% Direct Traffic

Managed 54.11% Referring Sites

25.27% Search Engines