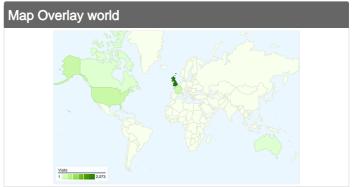

# 2,822 visits came from 59 countries/territories

| Visits 2,822 % of Site Total: 100.00% | Pages/Visit<br>1.92<br>Site Avg:<br>1.92 (0.00%) | <b>00:03:</b> Site Avg: | ne on Site<br>17 | % New Visits<br>35.72%<br>Site Avg:<br>35.75% (-0.10%) | <b>Bounce 63.43</b> Site Avg: <b>63.43</b> | 3%           |
|---------------------------------------|--------------------------------------------------|-------------------------|------------------|--------------------------------------------------------|--------------------------------------------|--------------|
| Country/Territory                     |                                                  | Visits                  | Pages/Visit      | Avg. Time on<br>Site                                   | % New Visits                               | Bounce Rate  |
| United Kingdom                        |                                                  | 2,073                   | 2.06             | 00:03:57                                               | 25.37%                                     | 58.66%       |
| United States                         |                                                  | 280                     | 1.16             | 00:00:23                                               | 93.93%                                     | 90.71%       |
| France                                |                                                  | 249                     | 2.08             | 00:03:29                                               | 7.23%                                      | 53.82%       |
| Canada                                |                                                  | 28                      | 1.36             | 00:01:17                                               | 96.43%                                     | 89.29%       |
| Australia                             |                                                  | 26                      | 1.15             | 00:00:08                                               | 88.46%                                     | 88.46%       |
| Japan                                 |                                                  | 16                      | 1.19             | 00:00:31                                               | 100.00%                                    | 93.75%       |
| Ireland                               |                                                  | 14                      | 1.07             | 00:00:03                                               | 100.00%                                    | 92.86%       |
| Spain                                 |                                                  | 11                      | 3.09             | 00:02:15                                               | 72.73%                                     | 63.64%       |
| India                                 |                                                  | 10                      | 1.40             | 00:00:45                                               | 80.00%                                     | 80.00%       |
| Germany                               |                                                  | 10                      | 1.30             | 00:00:45                                               | 100.00%                                    | 80.00%       |
|                                       |                                                  |                         |                  |                                                        |                                            | 1 - 10 of 59 |