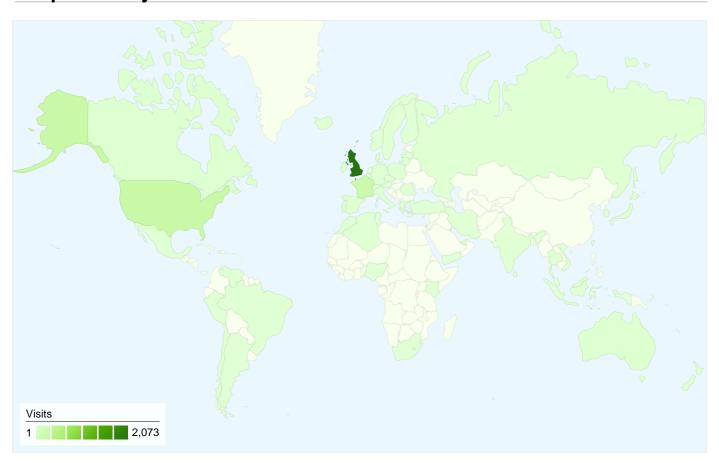

# 2,822 visits came from 59 countries/territories

| Visits 2,822 % of Site Total: 100.00% | Pages/Visit<br>1.92<br>Site Avg:<br>1.92 (0.00%) | <b>00:03:</b> Site Avg: | ne on Site<br>17 | % New Visits<br>35.72%<br>Site Avg:<br>35.75% (-0.10%) | <b>Bounce 63.43</b> Site Avg: <b>63.43</b> | 3%           |
|---------------------------------------|--------------------------------------------------|-------------------------|------------------|--------------------------------------------------------|--------------------------------------------|--------------|
| Country/Territory                     |                                                  | Visits                  | Pages/Visit      | Avg. Time on<br>Site                                   | % New Visits                               | Bounce Rate  |
| United Kingdom                        |                                                  | 2,073                   | 2.06             | 00:03:57                                               | 25.37%                                     | 58.66%       |
| United States                         |                                                  | 280                     | 1.16             | 00:00:23                                               | 93.93%                                     | 90.71%       |
| France                                |                                                  | 249                     | 2.08             | 00:03:29                                               | 7.23%                                      | 53.82%       |
| Canada                                |                                                  | 28                      | 1.36             | 00:01:17                                               | 96.43%                                     | 89.29%       |
| Australia                             |                                                  | 26                      | 1.15             | 00:00:08                                               | 88.46%                                     | 88.46%       |
| Japan                                 |                                                  | 16                      | 1.19             | 00:00:31                                               | 100.00%                                    | 93.75%       |
| Ireland                               |                                                  | 14                      | 1.07             | 00:00:03                                               | 100.00%                                    | 92.86%       |
| Spain                                 |                                                  | 11                      | 3.09             | 00:02:15                                               | 72.73%                                     | 63.64%       |
| India                                 |                                                  | 10                      | 1.40             | 00:00:45                                               | 80.00%                                     | 80.00%       |
| Germany                               |                                                  | 10                      | 1.30             | 00:00:45                                               | 100.00%                                    | 80.00%       |
|                                       |                                                  |                         |                  |                                                        |                                            | 1 - 10 of 59 |